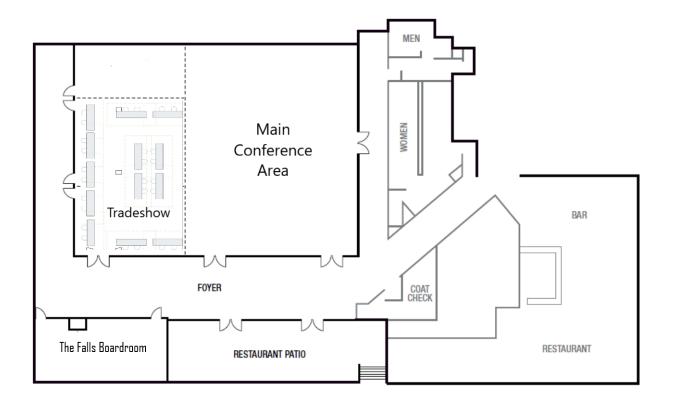

## **Tradeshow details:**

Location: Delta Waterfront Hotel, Thunder Bay

Booth setup is 6am-7am on Monday June 3rd.

Booth takedown is 430pm on Wednesday June  $5^{th}$  (or can choose to take down at the conclusion of the day on Monday or Tuesday).

## Details:

- Booths are first-come, first-serve
- You are provided a 2' x 8' table and have a minimum 8'x8' area to utilize
- Tradeshow space is adjacent and open on the east side to the main conference area
- You have the booth space for 3 full days, Monday to Wednesday, 8am-4pm each day.
- Electrical outlets are available for most booths