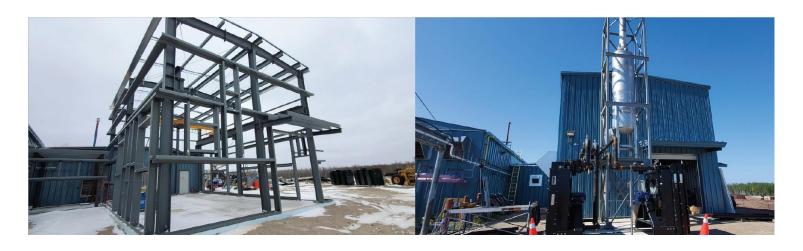

# The Marten Falls Upgrade Project is the largest construction project Remotes has ever undertaken!

This impressive upgrade has increased the amount of power available to Marten Falls First Nation by 50 per cent, allowing for the connection of more homes and community buildings. When it was completed in November 2021, it took 14,000 people hours to complete. The project includes a new one-megawatt (MW) generator, exhaust stack, radiators, transformers, and a new building.

Nation to connect many more buildings to the distribution system and provide reliable electricity for years to come.