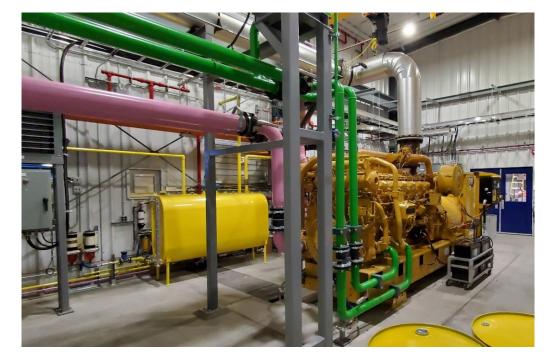

# New IMW Generator Specifications:

- CAT model 3512C
- has 12 cylinders
- produces 1476 horsepower
- weighs 34,500 pounds
- capable of using 266 litres of diesel every hour at full load

This new generator will allow Marten Falls First

Nation to connect many more buildings to the distribution system and provide reliable electricity for years to come.