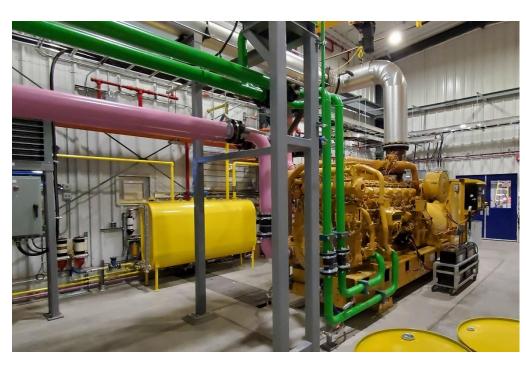

# New IMW Generator Specifications:

- CAT model 3512C
- has 12 cylinders
- produces 1476 horsepower
- weighs 34,500 pounds
- capable of using 266 litres of diesel every hour at full load

This new generator will allow Marten Falls First

Nation to connect many more buildings to the distribution system and provide reliable electricity for years to come.