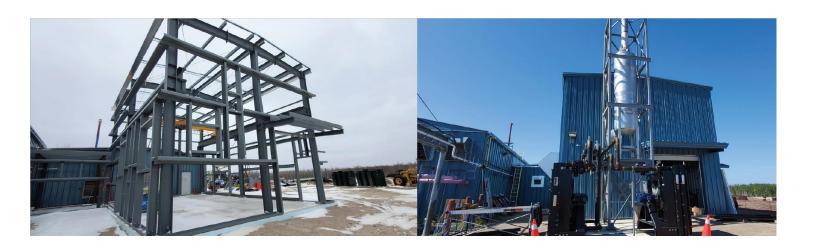

# The Marten Falls Upgrade Project is the largest construction project Remotes has ever undertaken!

This impressive upgrade has increased the amount of power available to Marten Falls First Nation by 50 per cent, allowing for the connection of more homes and community buildings. When it was completed in November 2021, it took 14,000 people hours to complete. The project includes a new one-megawatt (MW) generator, exhaust stack, radiators, transformers, and a new building.

Nation to connect many more buildings to the distribution system and provide reliable electricity for years to come.