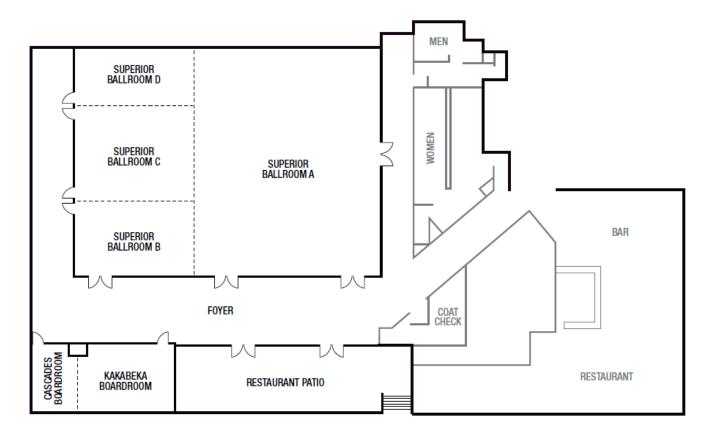

#### **DELTA HOTEL MARRIOT—CONFERENCE MAP**

#### **NOTES:**

- Activities will be held in the event spaces on the main floor of the hotel (see map).
- Participants must wear their name tag when attending the conference.
- Utility delegates and their guests are invited to the welcome reception and to the dinners.